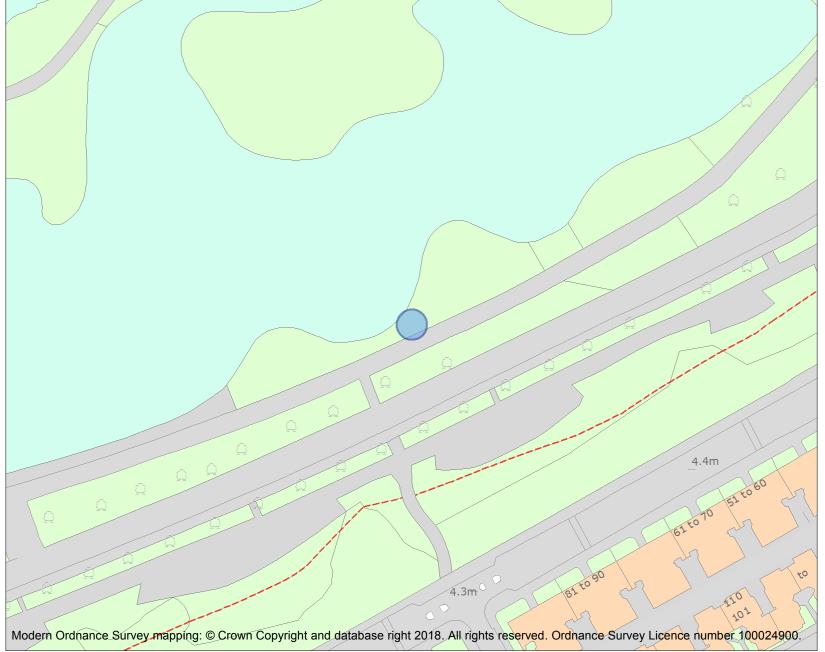

This is an A4 sized map and should be printed full size at A4 with no page scaling set.

Name: 'Single Form (Memorial)', on southern side of boating lake, Battersea Park, London Borough of Wandsworth

Heritage Category:

Listing

List Entry No: 1430770

Grade:

II\*

County: Greater London Authority

District: Wandsworth

Parish: Non Civil Parish

For all entries pre-dating 4 April 2011 maps and national grid references do not form part of the official record of a listed building. In such cases the map here and the national grid reference are generated from the list entry in the official record and added later to aid identification of the principal listed building or buildings.

This map was delivered electronically and when printed may not be to scale and may be subject to distortions.

List Entry NGR: TQ2837576995

**Map Scale:** 1:1250

Print Date: 24 April 2024

HistoricEngland.org.uk